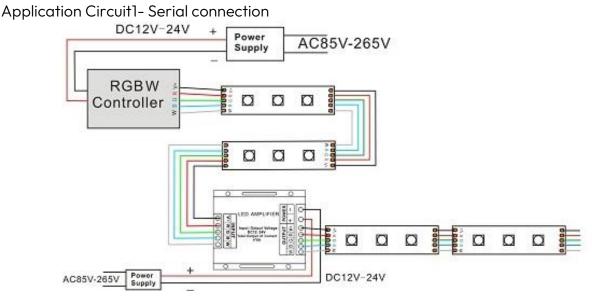

### **Direction for use**

Seriously according to the print sign on the RGBW amplifier iron box, connect the input and output signal lines correctly. Then connect the power supplier to the RGBW amplifier Power. Specifically for the connection with LED controller and LED strip, please refer to the following <Typical Applications>.

# **Typical Applications**

Application Circuit2- Parallel connection

Product information for placing order

| Product name   | ltem number |
|----------------|-------------|
| RGBW Amplifier | HX-AMF-03   |