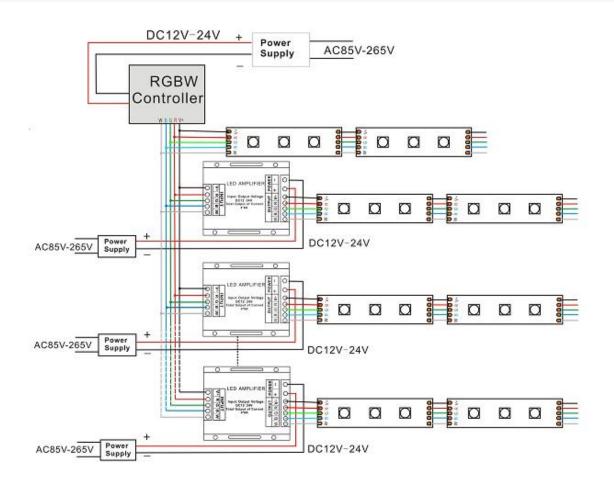

# **Typical Applications**

Application Circuit2- Parallel connection

Product information for placing order

| Product name   | ltem number |
|----------------|-------------|
| RGBW Amplifier | HX-AMF-03   |