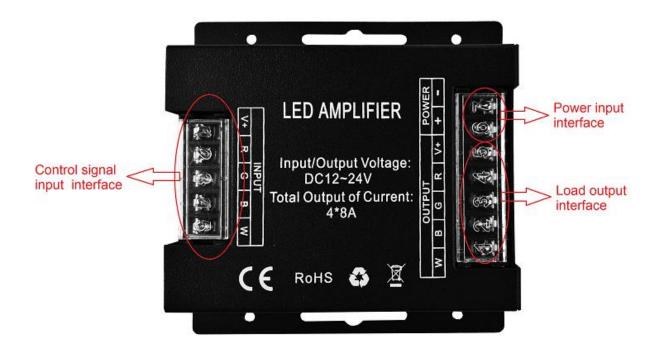

## **Interface Specifications**

### **Direction for use**

Seriously according to the print sign on the RGBW amplifier iron box, connect the input and output signal lines correctly. Then connect the power supplier to the RGBW amplifier Power. Specifically for the connection with LED controller and LED strip, please refer to the following <Typical Applications>.